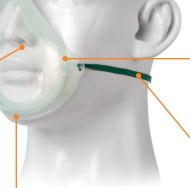

### Elastic can be positioned under or over the ears

Below ear position eliminates trauma to top of ears

"under chin"

position

Large

chin seal

#### A choice of "under chin" or "on chin" positions

Provides a better fit on a wider range of patient face shapes

Code Description Box Qtv. 1136015 Intersurgical EcoLite™, adult, medium concentration oxygen mask

"on chin"

position

Small

chin seal

1135015 Intersurgical EcoLite™, adult, medium concentration oxygen mask with tube, 2.1m

Intersurgical Ltd, Crane House, Molly Millars Lane, Wokingham, Berkshire, RG41 2RZ, UK T: +44 (0)118 9656 300 F: +44 (0)118 9656 356 info@intersurgical.com www.intersurgical.com