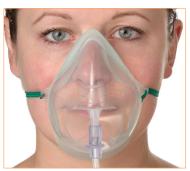

#### Comfortable for the patient

Incurved nose seal

No metal nose clip

**Exhalation ports** 

Designed to minimise the amount of rebreathed carbon dioxide

MRI compatible

Conforms to different nose

shapes designed to prevent oxygen entering patient's eyes

#### Soft face seals

Increased patient comfort