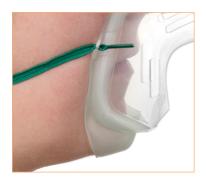

### Elastic can be positioned under or over the ears

Below ear position eliminates trauma to top of ears

"under chin"

position

Large

chin seal

#### A choice of "under chin" or "on chin" positions

Provides a better fit on a wider range of patient face shapes

Code Description Box Qtv. 1136015 Intersurgical EcoLite™, adult, medium concentration oxygen mask