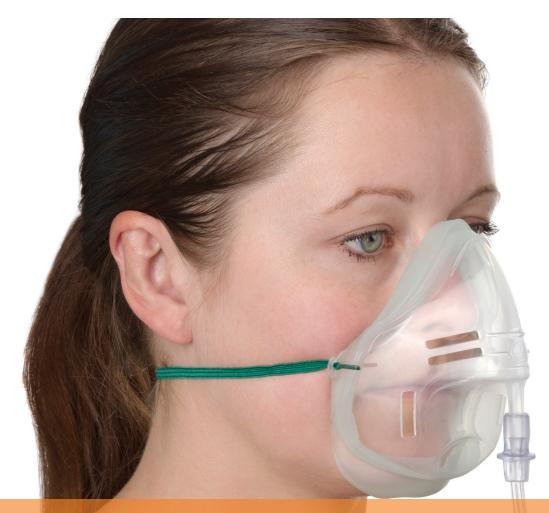

Incorporating new features such as an extended chin with two integral seals, the new mask ensures a comfortable fit to a wider range of face shapes and sizes.

The world's lightest and most comfortable oxygen mask has just become even more comfortable.

#### Comfortable for the patient

Incurved nose seal

No metal nose clip

**Exhalation ports** 

Designed to minimise the amount of rebreathed carbon dioxide

MRI compatible

Conforms to different nose

shapes designed to prevent oxygen entering patient's eyes

The unique features of the original Intersurgical EcoLite oxygen mask have been retained and include the following: